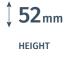

Synthetic turf for residential and commercial applications Full grass system 5/8" tufted synthetic grass 4 meter width, 25 meter length PE 8-threads semi-straight in V-shape + PP 12-threads micro curled MiNT<sup>®</sup> | ReaDY<sup>®</sup> 15800 dTex, 20 ply 52 mm (+/- 10%) 13 stitches / 10 cm - 1536 gr/m<sup>2</sup> (+/- 10%) Field green + Olive green + beige + Green Double backing with fleece, UV stable, 240 gr/m<sup>2</sup> Black SBR-latex, 900 gr/m<sup>2</sup> >3500 mm/h per m<sup>2</sup> >4 l/min per m<sup>2</sup> (according EN 12616)  $2676 \text{ gr/m}^2 (+/-10\%)$ For stability use 8-10 kg/m<sup>2</sup> dried silica sand, class 0.5-1.0 mm For the warranty we refer to our warranty terms Royal Grass®' fibers meet the most stringent environmental standards Made in Holland EN71-3, according European standards