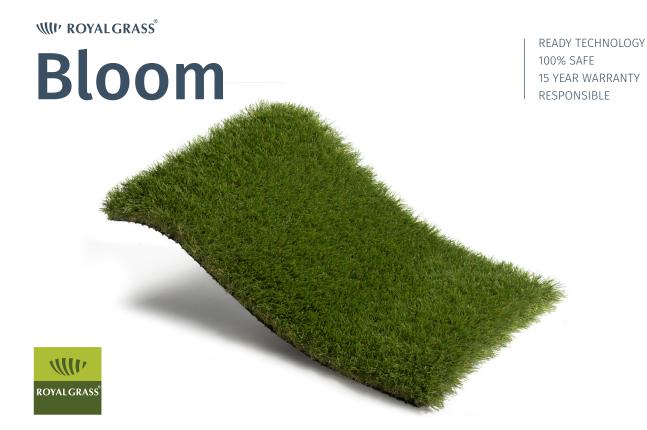

Surprisingly natural look, with a thick, dense rootzone, making it suitable for years of intense usage and at the same time your neighbors will be surprised to learn its artificial grass. Bloom is the bigger brother of the well-known and beloved Sense. With Bloom you create green long lasting garden happiness.

## PERFECT FOR

Intensively used gardens Green spaces around buildings and offices Gardens for private or public uses

Application System type Product type Roll dimension Fiber type Fiber technology Fiber quality Fiber length Fiber weight Fiber colour Backing Coating Waterpermeability Total weight Sand infill advice Warrantv\* Environment Production Safety

Synthetic turf for residential and commercial applications Full grass system 5/8" tufted synthetic grass 4 meter width, 25 meter length PE 8-threads semi-straight in V-shape + PP 12-threads micro curled MiNT<sup>®</sup> | ReaDY<sup>®</sup> 15800 dTex, 20 ply 52 mm (+/- 10%) 13 stitches / 10 cm - 1536 gr/m<sup>2</sup> (+/- 10%) Field green + Olive green + beige + Green Double backing with fleece, UV stable, 240 gr/m<sup>2</sup> Black SBR-latex, 900 gr/m<sup>2</sup> >3500 mm/h per m<sup>2</sup> >4 l/min per m<sup>2</sup> (according EN 12616)  $2676 \text{ gr/m}^2 (+/-10\%)$ For stability use 8-10 kg/m<sup>2</sup> dried silica sand, class 0.5-1.0 mm For the warranty we refer to our warranty terms Royal Grass®' fibers meet the most stringent environmental standards Made in Holland EN71-3, according European standards