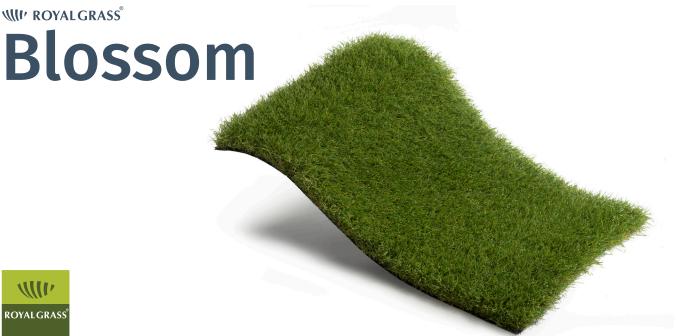

READY TECHNOLOGY 100% SAFE 15 YEAR WARRANTY RESPONSIBLE

An extremely soft, dense and wilder looking lawn. That is what Blossom offers. With a few smaller fresh green fibers in it, it's providing a Spring grass look that has been mowed a few days ago. Not only extremely soft, but also very natural at the same time. Blossom will transform your garden into a joyful space.