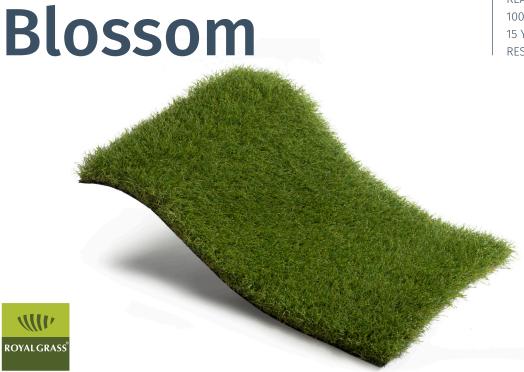

READY TECHNOLOGY 100% SAFE 15 YEAR WARRANTY RESPONSIBLE

An extremely soft, dense and wilder looking lawn. That is what Blossom offers. With a few smaller fresh green fibers in it, it's providing a Spring grass look that has been mowed a few days ago. Not only extremely soft, but also very natural at the same time. Blossom will transform your garden into a joyful space.